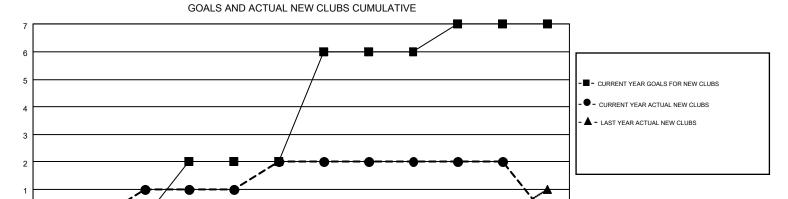

JAN

FEB

**GARY WONG** GMT CA 1

| OWIT. OF ILLT. |                  |                   |                  |                  |                                |                    |                                        |                    | GIVIT CA 1       |
|----------------|------------------|-------------------|------------------|------------------|--------------------------------|--------------------|----------------------------------------|--------------------|------------------|
|                |                  | Clubs             |                  |                  | Members  RESULTS FOR 2014-2015 |                    |                                        |                    |                  |
|                | RESU             | LTS FOR 2014-2015 |                  |                  |                                |                    |                                        |                    |                  |
| QUARTER        | NEW CLUB<br>GOAL | NEW CLUBS         | DROPPED<br>CLUBS | NET<br>GAIN/LOSS | QUARTER                        | NEW MEMBER<br>GOAL | CHARTER AND<br>NEW<br>MEMBERS<br>ADDED | DROPPED<br>MEMBERS | NET<br>GAIN/LOSS |
| JULY/AUG/SEPT  | 0                | 1                 | 1                | 0                | JULY/AUG/SEPT                  | 45                 | 140                                    | 164                | -24              |
| OCT/NOV/DEC    | 2                | 1                 | 2                | -1               | OCT/NOV/DEC                    | 90                 | 134                                    | 133                | 1                |
| JAN/FEB/MAR    | 4                | 0                 | 1                | -1               | JAN/FEB/MAR                    | 142                | 132                                    | 140                | -8               |
| APR/MAY/JUNE   | 1                | 0                 | 0                | 0                | APR/MAY/JUNE                   | 23                 | 71                                     | 68                 | 3                |