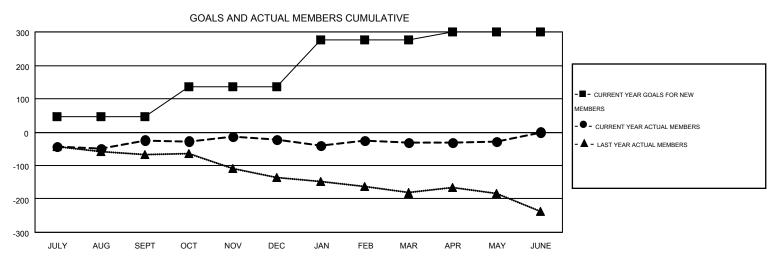

JAN

FEB

**GARY WONG** GMT CA 1

| OWIT. OF ILLT. |                  |                   |                  |                  |                                |                    |                                        |                    | GIVIT CA 1       |
|----------------|------------------|-------------------|------------------|------------------|--------------------------------|--------------------|----------------------------------------|--------------------|------------------|
|                |                  | Clubs             |                  |                  | Members  RESULTS FOR 2014-2015 |                    |                                        |                    |                  |
|                | RESU             | LTS FOR 2014-2015 |                  |                  |                                |                    |                                        |                    |                  |
| QUARTER        | NEW CLUB<br>GOAL | NEW CLUBS         | DROPPED<br>CLUBS | NET<br>GAIN/LOSS | QUARTER                        | NEW MEMBER<br>GOAL | CHARTER AND<br>NEW<br>MEMBERS<br>ADDED | DROPPED<br>MEMBERS | NET<br>GAIN/LOSS |
| JULY/AUG/SEPT  | 0                | 1                 | 1                | 0                | JULY/AUG/SEPT                  | 45                 | 140                                    | 164                | -24              |
| OCT/NOV/DEC    | 2                | 1                 | 2                | -1               | OCT/NOV/DEC                    | 90                 | 134                                    | 133                | 1                |
| JAN/FEB/MAR    | 4                | 0                 | 1                | -1               | JAN/FEB/MAR                    | 142                | 132                                    | 140                | -8               |
| APR/MAY/JUNE   | 1                | 0                 | 0                | 0                | APR/MAY/JUNE                   | 23                 | 71                                     | 68                 | 3                |